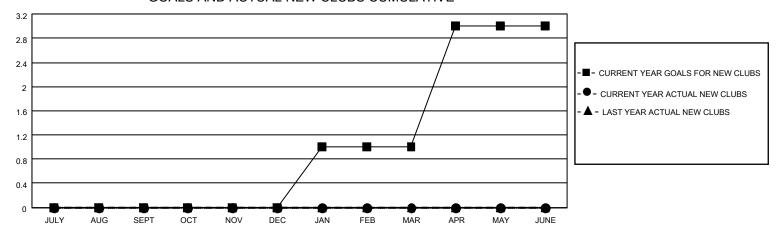

### GOALS AND ACTUAL NEW CLUBS CUMULATIVE

## District 4 A1

| Clubs RESULTS FOR 2023-2024 |   |   |   | Members RESULTS FOR 2023-2024 |    |    |    |
|-----------------------------|---|---|---|-------------------------------|----|----|----|
|                             |   |   |   |                               |    |    |    |
| JULY/AUG/SEPT               | 0 | 0 | 0 | JULY/AUG/SEPT                 | 30 | 48 | 38 |
| OCT/NOV/DEC                 | 0 | 0 | 0 | OCT/NOV/DEC                   | 50 | 0  | 0  |
| JAN/FEB/MAR                 | 1 | 0 | 0 | JAN/FEB/MAR                   | 50 | 0  | 0  |
| APR/MAY/JUNE                | 2 | 0 | 0 | APR/MAY/JUNE                  | 50 | 0  | 0  |