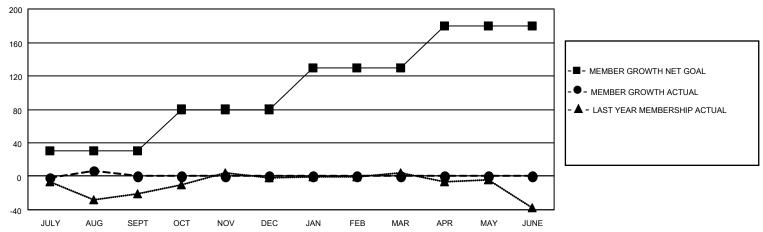

### GOALS AND ACTUAL MEMBERS CUMULATIVE

| DROPPED CLUBS: 0 |    | 18 CLUBS OF 51 ADDED 1 OR<br>MORE NEW MEMBERS | GENDER DISTRIBUTION                 |                |  |
|------------------|----|-----------------------------------------------|-------------------------------------|----------------|--|
|                  |    | WORE NEW WEWBERS                              | MALE                                | 1,377 (78.73%) |  |
|                  |    |                                               | FEMALE                              | 372 (21.27%)   |  |
| DROPPED MEMBERS  |    |                                               | NON BINARY                          | 0 (0.00%)      |  |
| DECEASED         | 6  |                                               | PREFER NOT TO ANSWER                | 0 (0.00%)      |  |
| CLUB CANCELLED   | 0  | CLICK HERE FOR CUMULATIVE                     | TOTAL FAMILY UNIT MEMBERS           | 3 227          |  |
| OTHER            | 32 | MEMBERSHIP DATA                               |                                     |                |  |
| TOTAL            | 38 |                                               | FAMILY MEMBERS PAYING HALF DUES 116 |                |  |
|                  |    |                                               |                                     |                |  |

## District 4 A1

| Clubs RESULTS FOR 2023-2024 |   |   |   | Members RESULTS FOR 2023-2024 |    |    |    |
|-----------------------------|---|---|---|-------------------------------|----|----|----|
|                             |   |   |   |                               |    |    |    |
| JULY/AUG/SEPT               | 0 | 0 | 0 | JULY/AUG/SEPT                 | 30 | 48 | 38 |
| OCT/NOV/DEC                 | 0 | 0 | 0 | OCT/NOV/DEC                   | 50 | 0  | 0  |
| JAN/FEB/MAR                 | 1 | 0 | 0 | JAN/FEB/MAR                   | 50 | 0  | 0  |
| APR/MAY/JUNE                | 2 | 0 | 0 | APR/MAY/JUNE                  | 50 | 0  | 0  |